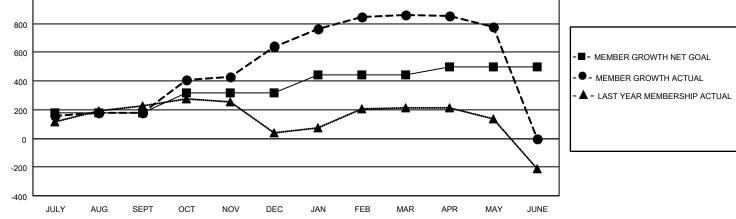

## LOCATION INDIA

District 324A1

Results as of: 5/31/2021

| Clubs                 |               |           |               | Members               |                         |                         |                                                    |  |
|-----------------------|---------------|-----------|---------------|-----------------------|-------------------------|-------------------------|----------------------------------------------------|--|
| RESULTS FOR 2020-2021 |               |           |               | RESULTS FOR 2020-2021 |                         |                         |                                                    |  |
| QUARTER               | NEW CLUB GOAL | NEW CLUBS | DROPPED CLUBS | QUARTER               | MBER GROWTH NET<br>GOAL | MEMBER GROWTH<br>ACTUAL | DROPPED<br>MEMBERS ACTUAL<br>(including transfers) |  |
| JULY/AUG/SEPT         | 3             | 3         | 0             | JULY/AUG/SEPT         | 180                     | 336                     | 144                                                |  |
| OCT/NOV/DEC           | 2             | 5         | 0             | OCT/NOV/DEC           | 140                     | 701                     | 230                                                |  |
| JAN/FEB/MAR           | 3             | 2         | 4             | JAN/FEB/MAR           | 120                     | 352                     | 119                                                |  |
| APR/MAY/JUNE          | 2             | 1         | 0             | APR/MAY/JUNE          | 60                      | 100                     | 166                                                |  |