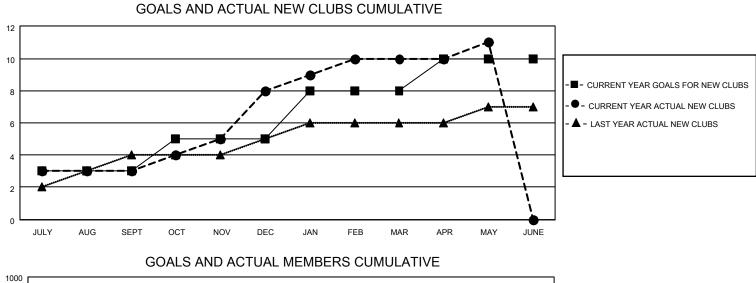

## LOCATION INDIA

District 324A1

Results as of: 5/31/2021

| Clubs                 |               |           |               | Members               |                         |                         |                                                    |  |
|-----------------------|---------------|-----------|---------------|-----------------------|-------------------------|-------------------------|----------------------------------------------------|--|
| RESULTS FOR 2020-2021 |               |           |               | RESULTS FOR 2020-2021 |                         |                         |                                                    |  |
| QUARTER               | NEW CLUB GOAL | NEW CLUBS | DROPPED CLUBS | QUARTER               | MBER GROWTH NET<br>GOAL | MEMBER GROWTH<br>ACTUAL | DROPPED<br>MEMBERS ACTUAL<br>(including transfers) |  |
| JULY/AUG/SEPT         | 3             | 3         | 0             | JULY/AUG/SEPT         | 180                     | 336                     | 144                                                |  |
| OCT/NOV/DEC           | 2             | 5         | 0             | OCT/NOV/DEC           | 140                     | 701                     | 230                                                |  |
| JAN/FEB/MAR           | 3             | 2         | 4             | JAN/FEB/MAR           | 120                     | 352                     | 119                                                |  |
| APR/MAY/JUNE          | 2             | 1         | 0             | APR/MAY/JUNE          | 60                      | 100                     | 166                                                |  |